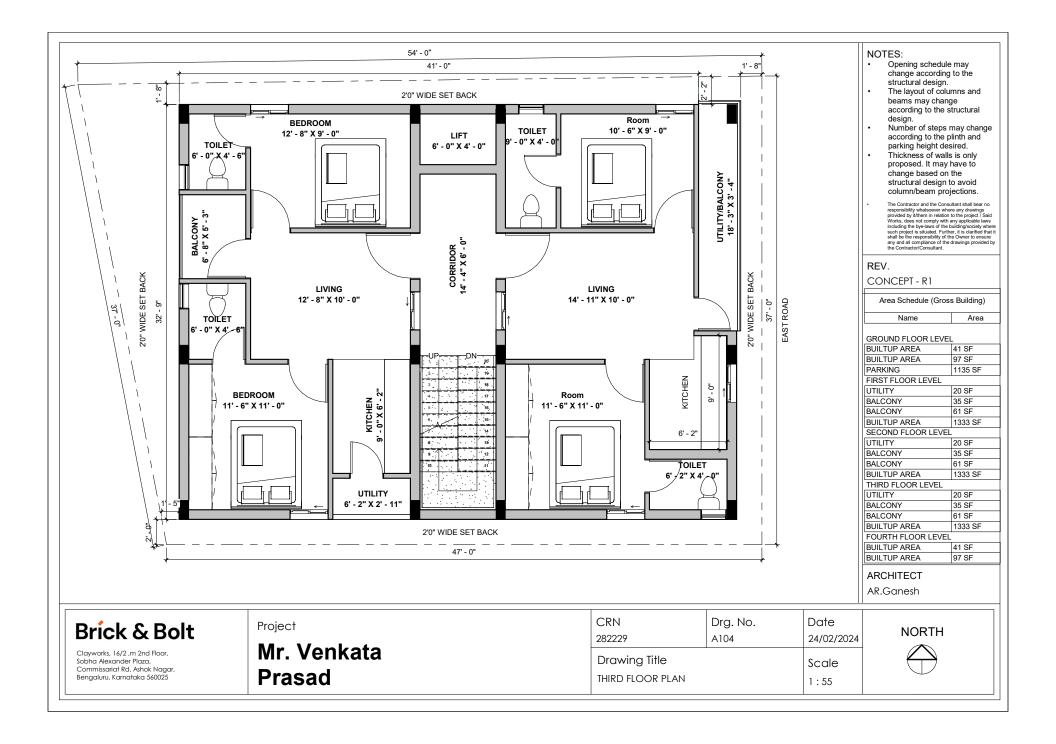

## NOTES:

- Opening schedule may change according to the structural design.
   The layout of columns and
- The layout of columns and beams may change according to the structural design.
- Number of steps may change according to the plinth and parking height desired.
- Thickness of walls is only proposed. It may have to change based on the structural design to avoid column/beam projections.
- The Contractor and the Consultant shall bear no responsibility whatsoever where any drawings provided by ithem in relation to the project / Said Works, does not comply with any applicable laws including the bye-laws of the building/society where such project is situated. Further, it is clarified that it shall be the responsibility of the Owner to ensure any and all completions of the drawings provided by the Contractor/Consultant.

## CONCEPT - R1

| Area Schedule (Gross Building) |         |  |  |
|--------------------------------|---------|--|--|
| Name                           | Area    |  |  |
| GROUND FLOOR LEVEL             |         |  |  |
| BUILTUP AREA                   | 41 SF   |  |  |
| BUILTUP AREA                   | 97 SF   |  |  |
| PARKING                        | 1135 SF |  |  |
| FIRST FLOOR LEVEL              | _       |  |  |
| UTILITY                        | 20 SF   |  |  |
| BALCONY                        | 35 SF   |  |  |
| BALCONY                        | 61 SF   |  |  |
| BUILTUP AREA                   | 1333 SF |  |  |
| SECOND FLOOR LEVEL             |         |  |  |
| UTILITY                        | 20 SF   |  |  |
| BALCONY                        | 35 SF   |  |  |
| BALCONY                        | 61 SF   |  |  |
| BUILTUP AREA                   | 1333 SF |  |  |
| THIRD FLOOR LEVEL              |         |  |  |
| UTILITY                        | 20 SF   |  |  |
| BALCONY                        | 35 SF   |  |  |
| BALCONY                        | 61 SF   |  |  |
| BUILTUP AREA                   | 1333 SF |  |  |
| FOURTH FLOOR LEVEL             |         |  |  |
| BUILTUP AREA                   | 41 SF   |  |  |
| BUILTUP AREA                   | 97 SF   |  |  |

## ARCHITECT

AR.Ganesh

**Brick & Bolt** 

Clayworks, 16/2 ,m 2nd Floor, Sobha Alexander Plaza, Commissariat Rd, Ashok Nagar, Bengaluru, Karnataka 560025 Project

Mr. Venkata Prasad

| CRN                | Drg. No. | Date       |  |
|--------------------|----------|------------|--|
| 282229             | A106     | 24/02/2024 |  |
| Drawing Title VIEW |          | Scale      |  |
|                    |          |            |  |

NORTH