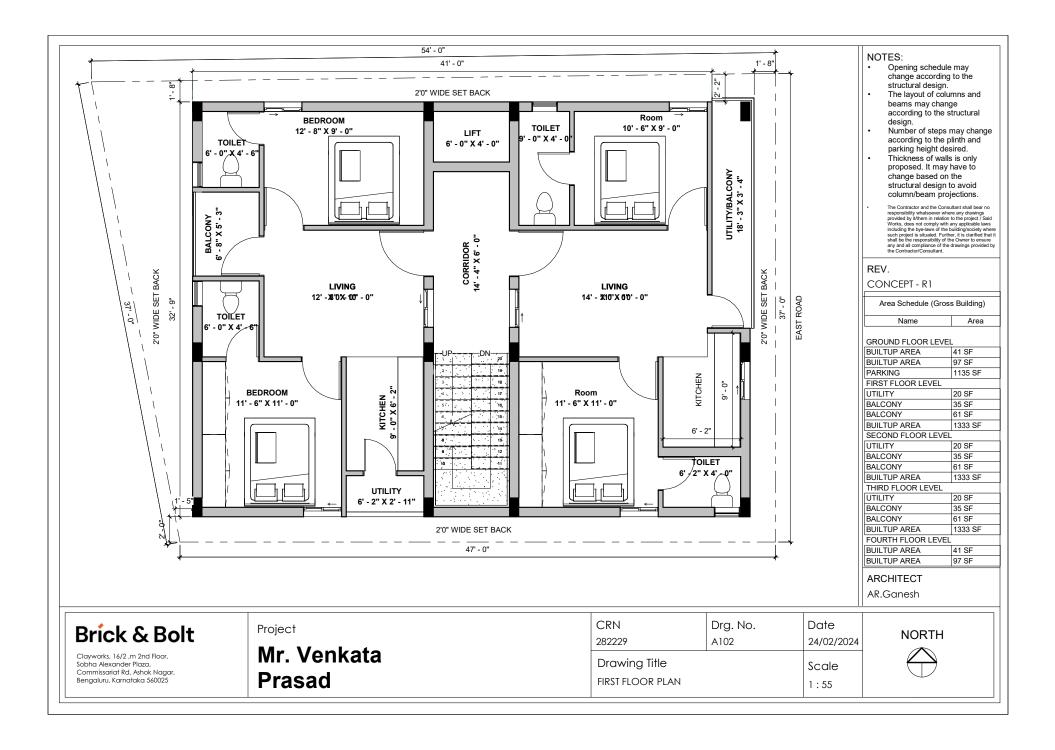

## NOTES:

- Opening schedule may change according to the structural design.
   The layout of columns and
- The layout of columns and beams may change according to the structural design.
- Number of steps may change according to the plinth and parking height desired.
- Thickness of walls is only proposed. It may have to change based on the structural design to avoid column/beam projections.
- The Contractor and the Consultant shall bear no responsibility whatsoever where any drawings provided by ithem in relation to the project / Said Works, does not comply with any applicable laws including the bye-laws of the building/society where such project is situated. Further, it is clarified that it shall be the responsibility of the Owner to ensure any and all completions of the drawings provided by the Contractor/Consultant.

## CONCEPT - R1

| Area Schedule (Gross Building) |         |  |  |
|--------------------------------|---------|--|--|
| Name                           | Area    |  |  |
| GROUND FLOOR LEVEL             |         |  |  |
| BUILTUP AREA                   | 41 SF   |  |  |
| BUILTUP AREA                   | 97 SF   |  |  |
| PARKING                        | 1135 SF |  |  |
| FIRST FLOOR LEVEL              | _       |  |  |
| UTILITY                        | 20 SF   |  |  |
| BALCONY                        | 35 SF   |  |  |
| BALCONY                        | 61 SF   |  |  |
| BUILTUP AREA                   | 1333 SF |  |  |
| SECOND FLOOR LEVEL             |         |  |  |
| UTILITY                        | 20 SF   |  |  |
| BALCONY                        | 35 SF   |  |  |
| BALCONY                        | 61 SF   |  |  |
| BUILTUP AREA                   | 1333 SF |  |  |
| THIRD FLOOR LEVEL              |         |  |  |
| UTILITY                        | 20 SF   |  |  |
| BALCONY                        | 35 SF   |  |  |
| BALCONY                        | 61 SF   |  |  |
| BUILTUP AREA                   | 1333 SF |  |  |
| FOURTH FLOOR LEVEL             |         |  |  |
| BUILTUP AREA                   | 41 SF   |  |  |
| BUILTUP AREA                   | 97 SF   |  |  |

## ARCHITECT

AR.Ganesh

**Brick & Bolt** 

Clayworks, 16/2 ,m 2nd Floor, Sobha Alexander Plaza, Commissariat Rd, Ashok Nagar, Bengaluru, Karnataka 560025 Project

Mr. Venkata Prasad

| CRN                | Drg. No. | Date       |  |
|--------------------|----------|------------|--|
| 282229             | A106     | 24/02/2024 |  |
| Drawing Title VIEW |          | Scale      |  |
|                    |          |            |  |

NORTH