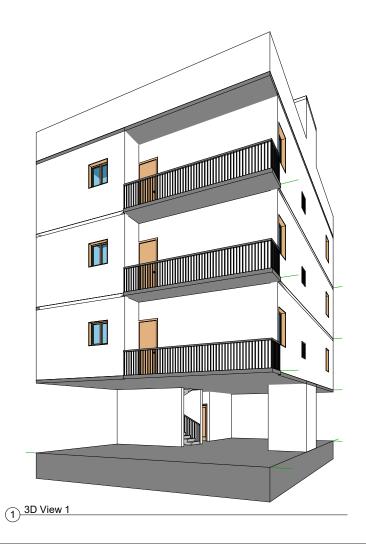

## ARCHITECT

AR.Ganesh

**Brick & Bolt** 

Clayworks, 16/2 ,m 2nd Floor, Sobha Alexander Plaza, Commissariat Rd, Ashok Nagar, Bengaluru, Karnataka 560025 Project

Mr. Venkata Prasad

| CRN                | Drg. No. | Date       |  |
|--------------------|----------|------------|--|
| 282229             | A106     | 24/02/2024 |  |
| Drawing Title VIEW |          | Scale      |  |
|                    |          |            |  |