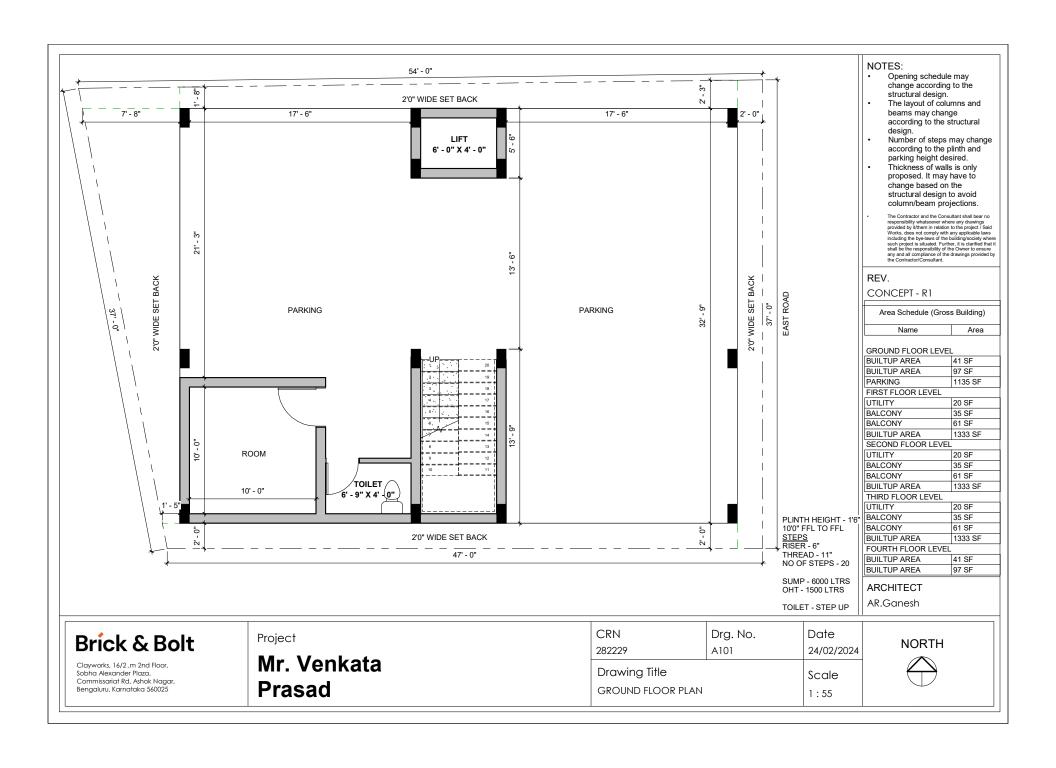

## NOTES:

- Opening schedule may change according to the structural design.
   The layout of columns and
- The layout of columns and beams may change according to the structural design.
- Number of steps may change according to the plinth and parking height desired.
- Thickness of walls is only proposed. It may have to change based on the structural design to avoid column/beam projections.
- The Contractor and the Consultant shall bear no responsibility whatsoever where any drawings provided by ithem in relation to the project / Said Works, does not comply with any applicable laws including the bye-laws of the building/society where such project is situated. Further, it is clarified that it shall be the responsibility of the Owner to ensure any and all completions of the drawings provided by the Contractor/Consultant.

## CONCEPT - R1

| Area Schedule (Gross Building) |         |  |  |
|--------------------------------|---------|--|--|
| Name                           | Area    |  |  |
| GROUND FLOOR LEVEL             |         |  |  |
| BUILTUP AREA                   | 41 SF   |  |  |
| BUILTUP AREA                   | 97 SF   |  |  |
| PARKING                        | 1135 SF |  |  |
| FIRST FLOOR LEVEL              | _       |  |  |
| UTILITY                        | 20 SF   |  |  |
| BALCONY                        | 35 SF   |  |  |
| BALCONY                        | 61 SF   |  |  |
| BUILTUP AREA                   | 1333 SF |  |  |
| SECOND FLOOR LEVEL             |         |  |  |
| UTILITY                        | 20 SF   |  |  |
| BALCONY                        | 35 SF   |  |  |
| BALCONY                        | 61 SF   |  |  |
| BUILTUP AREA                   | 1333 SF |  |  |
| THIRD FLOOR LEVEL              |         |  |  |
| UTILITY                        | 20 SF   |  |  |
| BALCONY                        | 35 SF   |  |  |
| BALCONY                        | 61 SF   |  |  |
| BUILTUP AREA                   | 1333 SF |  |  |
| FOURTH FLOOR LEVEL             |         |  |  |
| BUILTUP AREA                   | 41 SF   |  |  |
| BUILTUP AREA                   | 97 SF   |  |  |

## ARCHITECT

AR.Ganesh

**Brick & Bolt** 

Clayworks, 16/2 ,m 2nd Floor, Sobha Alexander Plaza, Commissariat Rd, Ashok Nagar, Bengaluru, Karnataka 560025 Project

Mr. Venkata Prasad

| CRN                | Drg. No. | Date       |  |
|--------------------|----------|------------|--|
| 282229             | A106     | 24/02/2024 |  |
| Drawing Title VIEW |          | Scale      |  |
|                    |          |            |  |

NORTH