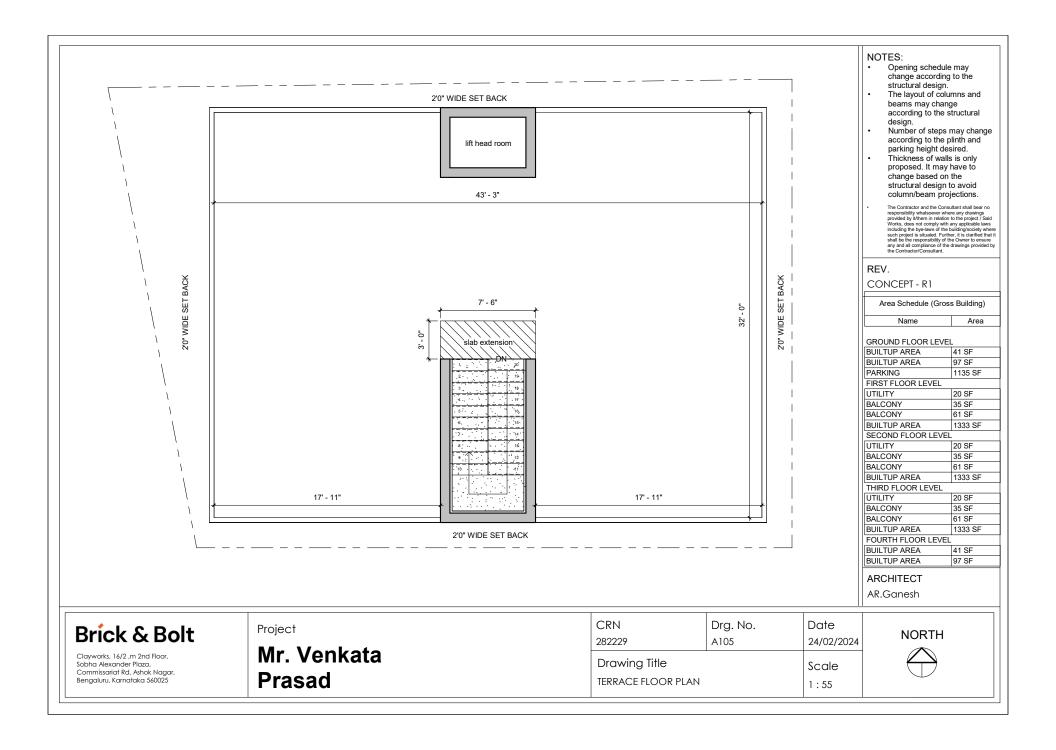

## NOTES:

- Opening schedule may change according to the structural design.
   The layout of columns and
- The layout of columns and beams may change according to the structural design.
- Number of steps may change according to the plinth and parking height desired.
- Thickness of walls is only proposed. It may have to change based on the structural design to avoid column/beam projections.
- The Contractor and the Consultant shall bear no responsibility whatsoever where any drawings provided by ithem in relation to the project / Said Works, does not comply with any applicable laws including the bye-laws of the building/society where such project is situated. Further, it is clarified that it shall be the responsibility of the Owner to ensure any and all completions of the drawings provided by the Contractor/Consultant.

## REV.

## CONCEPT - R1

| Area Schedule (Gross Building) |         |  |  |
|--------------------------------|---------|--|--|
| Name                           | Area    |  |  |
| GROUND FLOOR LEVEL             |         |  |  |
| BUILTUP AREA                   | 41 SF   |  |  |
| BUILTUP AREA                   | 97 SF   |  |  |
| PARKING                        | 1135 SF |  |  |
| FIRST FLOOR LEVEL              | _       |  |  |
| UTILITY                        | 20 SF   |  |  |
| BALCONY                        | 35 SF   |  |  |
| BALCONY                        | 61 SF   |  |  |
| BUILTUP AREA                   | 1333 SF |  |  |
| SECOND FLOOR LEVEL             |         |  |  |
| UTILITY                        | 20 SF   |  |  |
| BALCONY                        | 35 SF   |  |  |
| BALCONY                        | 61 SF   |  |  |
| BUILTUP AREA                   | 1333 SF |  |  |
| THIRD FLOOR LEVEL              |         |  |  |
| UTILITY                        | 20 SF   |  |  |
| BALCONY                        | 35 SF   |  |  |
| BALCONY                        | 61 SF   |  |  |
| BUILTUP AREA                   | 1333 SF |  |  |
| FOURTH FLOOR LEVEL             |         |  |  |
| BUILTUP AREA                   | 41 SF   |  |  |
| BUILTUP AREA                   | 97 SF   |  |  |