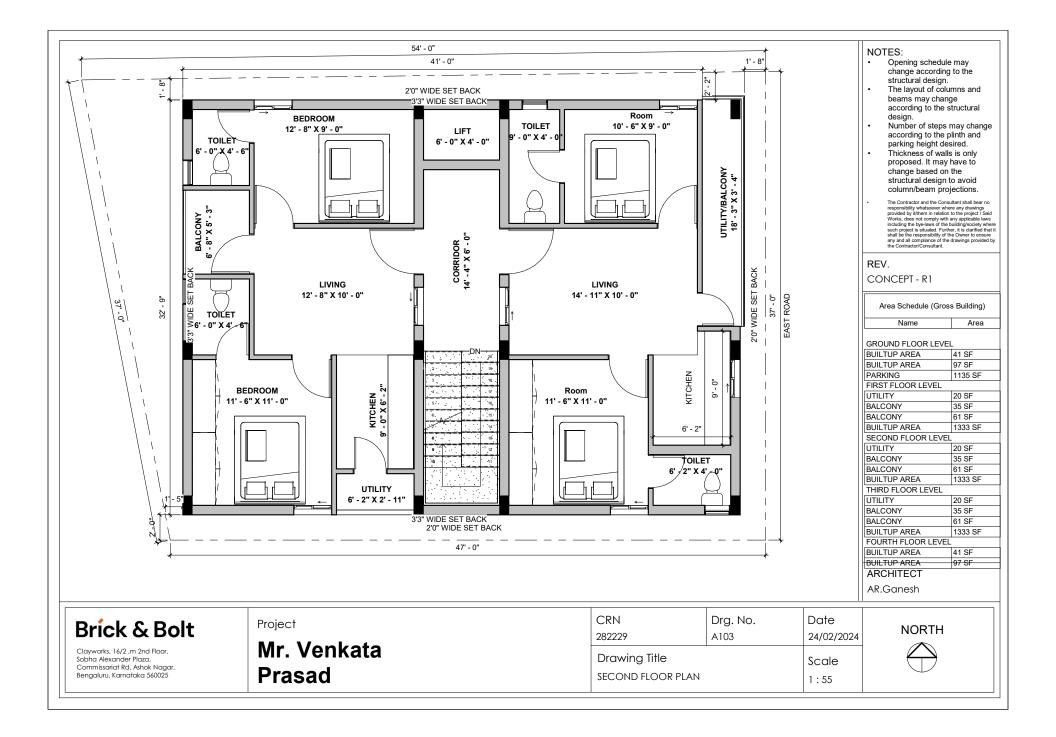

## NOTES:

- Opening schedule may change according to the structural design.
   The layout of columns and
- The layout of columns and beams may change according to the structural design.
- Number of steps may change according to the plinth and parking height desired.
- Thickness of walls is only proposed. It may have to change based on the structural design to avoid column/beam projections.
- The Contractor and the Consultant shall bear no responsibility whatsoever where any drawings provided by ithem in relation to the project / Said Works, does not comply with any applicable laws including the bye-laws of the building/society where such project is situated. Further, it is clarified that it shall be the responsibility of the Owner to ensure any and all completions of the drawings provided by the Contractor/Consultant.

## CONCEPT - R1

| Area Schedule (Gross Building) |         |  |  |
|--------------------------------|---------|--|--|
| Name                           | Area    |  |  |
| GROUND FLOOR LEVEL             |         |  |  |
| BUILTUP AREA                   | 41 SF   |  |  |
| BUILTUP AREA                   | 97 SF   |  |  |
| PARKING                        | 1135 SF |  |  |
| FIRST FLOOR LEVEL              | _       |  |  |
| UTILITY                        | 20 SF   |  |  |
| BALCONY                        | 35 SF   |  |  |
| BALCONY                        | 61 SF   |  |  |
| BUILTUP AREA                   | 1333 SF |  |  |
| SECOND FLOOR LEVEL             |         |  |  |
| UTILITY                        | 20 SF   |  |  |
| BALCONY                        | 35 SF   |  |  |
| BALCONY                        | 61 SF   |  |  |
| BUILTUP AREA                   | 1333 SF |  |  |
| THIRD FLOOR LEVEL              |         |  |  |
| UTILITY                        | 20 SF   |  |  |
| BALCONY                        | 35 SF   |  |  |
| BALCONY                        | 61 SF   |  |  |
| BUILTUP AREA                   | 1333 SF |  |  |
| FOURTH FLOOR LEVEL             |         |  |  |
| BUILTUP AREA                   | 41 SF   |  |  |
| BUILTUP AREA                   | 97 SF   |  |  |

## ARCHITECT

AR.Ganesh

**Brick & Bolt** 

Clayworks, 16/2 ,m 2nd Floor, Sobha Alexander Plaza, Commissariat Rd, Ashok Nagar, Bengaluru, Karnataka 560025 Project

Mr. Venkata Prasad

| CRN                | Drg. No. | Date       |  |
|--------------------|----------|------------|--|
| 282229             | A106     | 24/02/2024 |  |
| Drawing Title VIEW |          | Scale      |  |
|                    |          |            |  |

NORTH